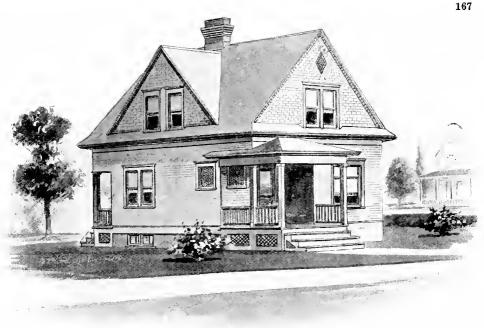

Full and complete working plans and specifications of this house will be furnished for \$5.00. Cost of this house is from about \$750.00 to about \$900.00, according to the locality in which it is built